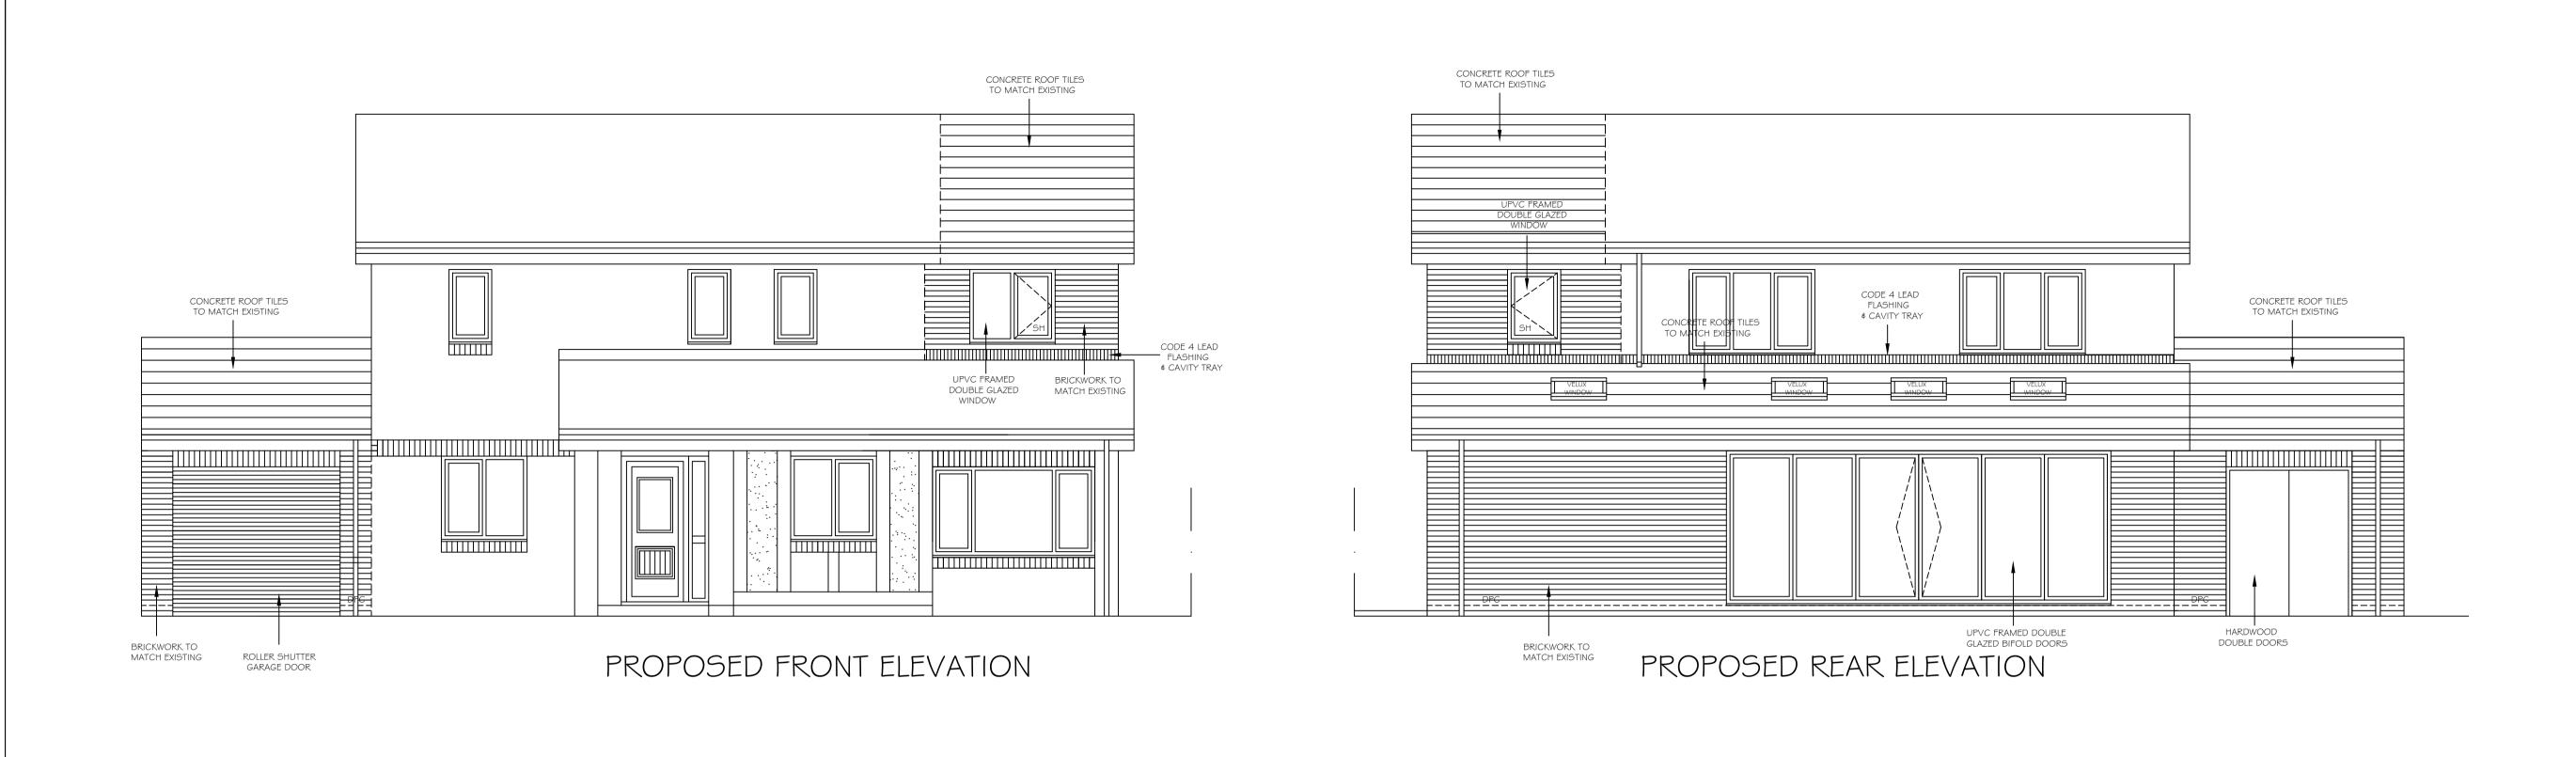

## PROPOSED SIDE ELEVATION

DESCRIPTION DRAWN BY DATE REVISION SUITE 3, TOWN HALL CHAMBERS, 7 BEACH ROAD, SOUTH SHIELDS, TYNE ∉ WEAR, NE33 2QA. Rdesign Architectural Services TEL : 0191 4566983 Email : mail@kbdesign.org.uk TITLE PROPOSED TWO STOREY SIDE EXTENSION 40 ROMSEY DRIVE BOLDON COLLIERY PROPOSED ELEVATIONS DRAWN BY SCALE DATE 1:50 20.02.2017 K.BUTLER PROJECT No DRAWING No Revision 04 | 4 2558