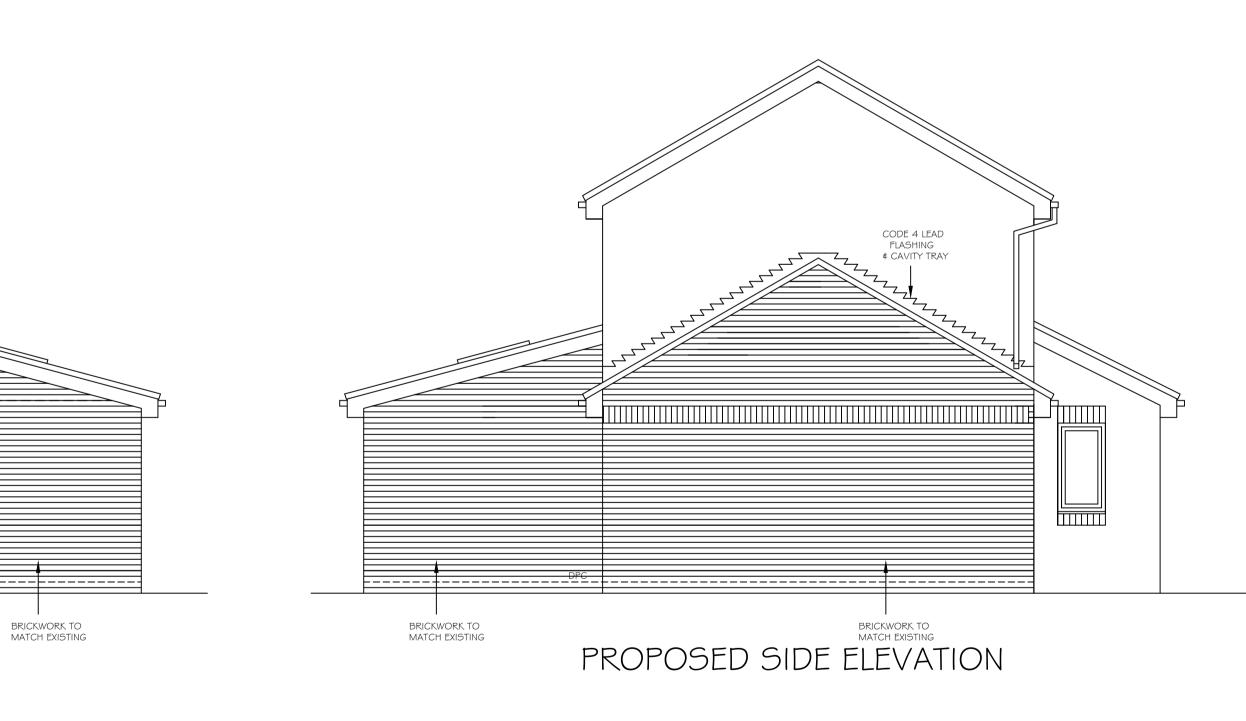

## PROPOSED SIDE ELEVATION

DESCRIPTION DRAWN BY DATE REVISION SUITE 3, TOWN HALL CHAMBERS, 7 BEACH ROAD, SOUTH SHIELDS, TYNE ∉ WEAR, NE33 2QA. Rdesign Architectural Services TEL : 0191 4566983 Email : mail@kbdesign.org.uk TITLE PROPOSED TWO STOREY SIDE EXTENSION 40 ROMSEY DRIVE BOLDON COLLIERY PROPOSED ELEVATIONS DRAWN BY SCALE DATE 1:50 20.02.2017 K.BUTLER PROJECT No DRAWING No Revision 04 | 4 2558