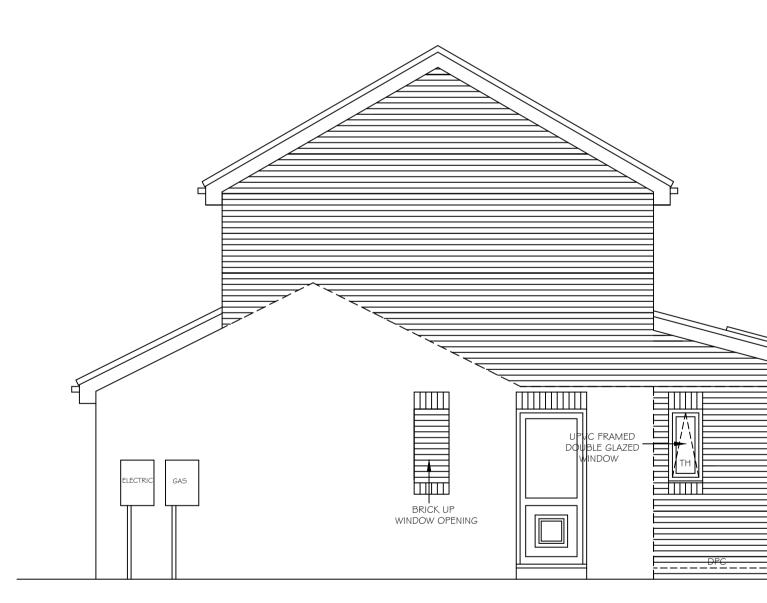

## PROPOSED SIDE ELEVATION

DESCRIPTION DRAWN BY DATE REVISION SUITE 3, TOWN HALL CHAMBERS, 7 BEACH ROAD, SOUTH SHIELDS, TYNE ∉ WEAR, NE33 2QA. Rdesign Architectural Services TEL : 0191 4566983 Email : mail@kbdesign.org.uk TITLE PROPOSED TWO STOREY SIDE EXTENSION 40 ROMSEY DRIVE BOLDON COLLIERY PROPOSED ELEVATIONS DRAWN BY SCALE DATE 1:50 20.02.2017 K.BUTLER PROJECT No DRAWING No Revision 04 | 4 2558